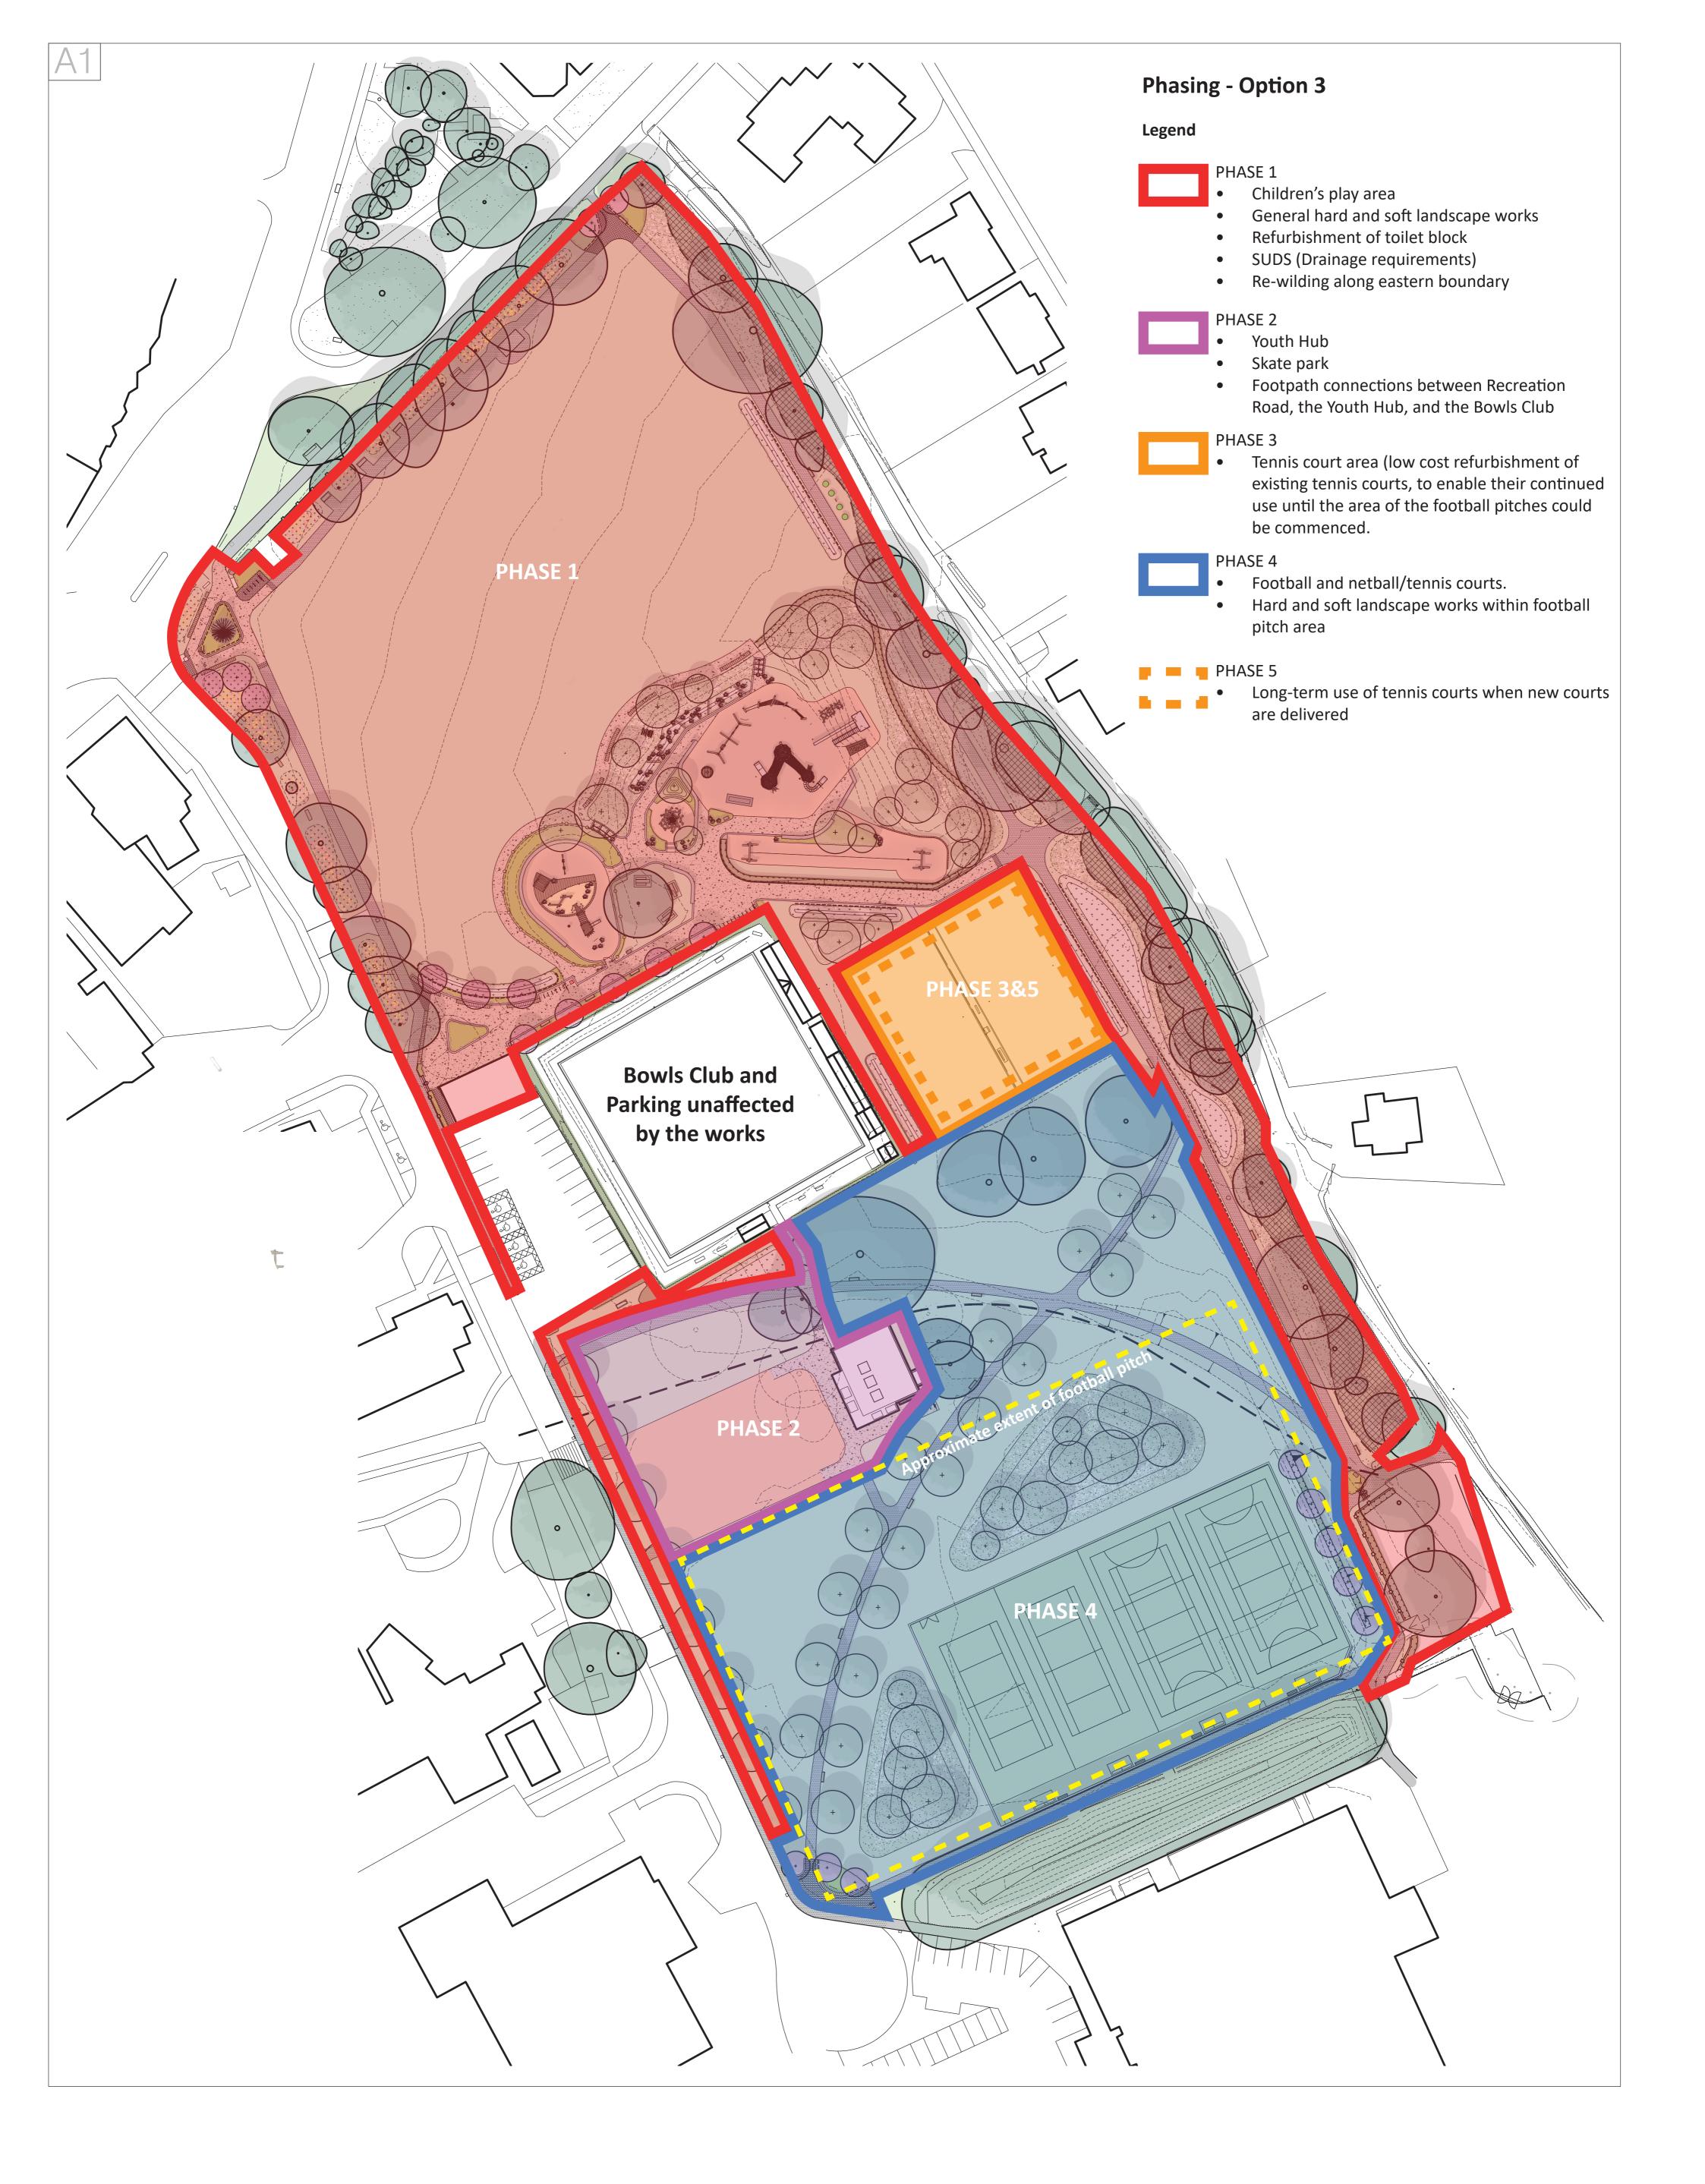

REVISION

А

NO. DESCRIPTION First issue

BY CHECK DATE 10.04.2024 MAH MAH

| PROJECT  | Т            | TENTERDEN RECREATION GROUND |         |            |  |
|----------|--------------|-----------------------------|---------|------------|--|
| CLIENT   | Т            | TENTERDEN TOWN COUNCIL      |         |            |  |
| DRG NO.  | Ν            | MHS280.14-G02               |         |            |  |
| STATUS   | IINFORMATION |                             |         |            |  |
| SCALE    | REV          | DRAWN BY                    | CHECKED | DATE       |  |
| 1:500@A1 | А            | MAH                         | MAH     | 10.04.2024 |  |

Landscape Architecture/ Urban Design

The Studio, Ivy House Spelders Hill Brook Ashford Kent TN25 5PB



MARK

Telephone: 07859 329